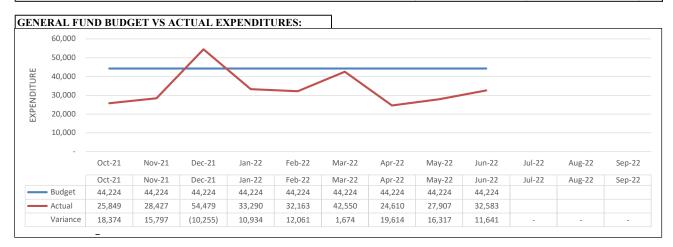

| 82,986                 |           | 113,819                        |                                   | 30,834    |  |  |  |
| AMENITY CENTER EXPENDITURES                        |                                 | 40,496                 |           | 53,966                         |                                   | 13,470    |  |  |  |
| UNBUDGETED EXPENDITURES                            |                                 |                        |           | -                              |                                   |           |  |  |  |
| TOTAL EXPENDITURES                                 |                                 | 301,858                | \$        | 399,893                        | \$                                | 98,035    |  |  |  |



'(a) Revenue collections from County tax collector and/or budget funding agreement only as needed based on actuals. Draws upon budget funding agreement can only be based on actual expenditures.

#### Zephyr Lakes CDD Balance Sheet June 30, 2022

|      |                                  | (  |          |    | bt Service<br>21 (AA1) | Co | ConstructionConstruction20192021 |    | TOTAL     |    |           |    |           |
|------|----------------------------------|----|----------|----|------------------------|----|----------------------------------|----|-----------|----|-----------|----|-----------|
| 1 /  | ASSETS:                          |    |          |    |                        |    |                                  |    |           |    |           |    |           |
| 2    |